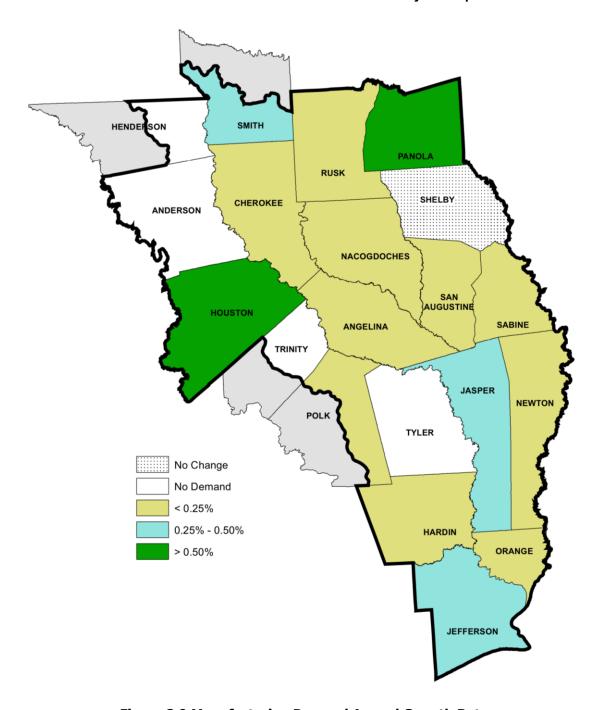

## 2.2 Population Growth Projections

The population in the ETRWPA is projected to increase from 1,151,556 in 2020 to 1,553,652 in 2070. The major centers of population – Angelina, Jefferson, and Smith counties – comprise nearly 50% of the population throughout the entire planning period. The projection of population growth from 2020 to 2070 by county is presented on Figure 2.1. The expected annual change in population for each county, using average annual growth during the planning period, is presented on Figure 2.2. The largest change in percentage growth is expected in Cherokee, Nacogdoches, Rusk, and Smith counties. The distribution of population by county and individual entity is provided in Table 2.1. A municipal WUG is defined as a privately-owned utility, state or federal water system, or retail public utility that provides more than 100 acre-feet per year; municipal water use not meeting this criterion is aggregated into county-other by county. The WUGs identified in Table 2.1 meet these definitions; however, where a lesser population is shown, the WUG is split between counties within the region or split between regions within the State.

Figure 2.1 Population Projections for the East Texas Regional Water Planning Area by County (2020-2070)

**Figure 2.2 Population Annual Growth Rate** 

Table 2.1 Population Projections for the East Texas Regional Water Planning Area by County