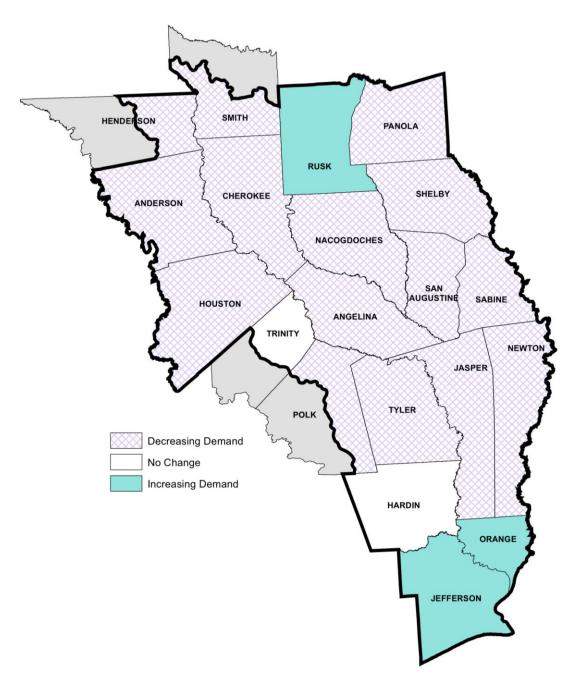

8.3%                   | 5.4%  | 6.4%                |
| San Augustine | -83.5%                   | 14.5% | 5.5%                |
| Shelby        | -66.9%                   | 11.9% | 9.0%                |
| Smith         | -56.7%                   | 0.5%  | 0.5%                |
| Trinity       | 0.0%                     | 0.0%  | 0.0%                |
| Tyler         | -81.9%                   | 0.6%  | 0.2%                |





\*For a breakdown of Other Mining Demand Projections by County see Figure 2.19.

Figure 2.18 Mining Demand Projections in the East Texas Regional Water Planning Area Greater than 600 ac-ft/yr by County

SOURCE: TEXAS WATER DEVELOPMENT BOARD



Figure 2.19 Mining Demand Projections in the East Texas Regional Water Planning Area Less than 600 ac-ft/yr by County





**Figure 2.20 Mining Demand Annual Growth Rate** 



#### 2.3.7 Sales Between Water User Groups

The 2021 Plan is required to present the current contractual obligations of WUGs in the ETRWPA to supply water to other WUGs in addition to any demands projected for the corresponding WUG or WWP. Table 2.16 summarizes this information by decade; the table does not include sales from WUGs who are also MWPs; see Section 2.4 for a summary of MWP obligations.

Table 2.16 Contractual Obligations of Water User Groups in the East Texas Regional Water Planning Area (ac-ft/yr)

|                               |                             |      |      | Dem  | ands |      |      |
|-------------------------------|-----------------------------|------|------|------|------|------|------|
| Customer