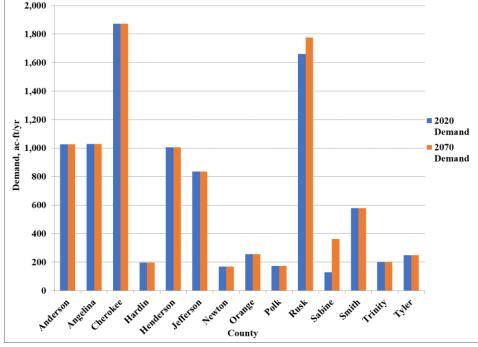

202    | 202    |
| Tyler                  | 232         | 249    | 249    | 249    | 249    | 249    | 249    |
| Total for ETRWPA       | 36,494      | 47,157 | 50,284 | 54,029 | 58,524 | 63,890 | 65,103 |

<sup>\*</sup>Source: TWDB Water Use Survey: Historical Summary Estimates by County



<sup>&</sup>lt;sup>a</sup> These counties are split between more than one Texas Water Development Board regional water planning area. The demands shown represent the portion that fall within the East Texas Regional Water Planning Area (ETRWPA).



\*For a breakdown of Other Livestock Demand Projections by County see Figure 2.16.

Figure 2.15 Livestock Demand Projections in the East Texas Regional Water Planning Area Greater than 2,000 ac-ft/yr by County

SOURCE: TEXAS WATER DEVELOPMENT BOARD
2,000



Figure 2.16 Livestock Demand Projections in the East Texas Regional Water Planning Area Less than by 2,000 ac-ft/yr by County



Table 2.13 Livestock Demand Projection Percentages in the East Texas Regional Water Planning Area by County

|               | Percent<br>Change         | Percent of Total ETRWPA Demand |       |
|---------------|---------------------------|--------------------------------|-------|
| County        | in Demand<br>2020 to 2070 | 2020                           | 2070  |
| Anderson      | 0.0%                      | 2.2%                           | 1.6%  |
| Angelina      | 0.0%                      | 2.2%                           | 1.6%  |
| Cherokee      | 0.0%                      | 4.0%                           | 2.9%  |
| Hardin        | 0.0%