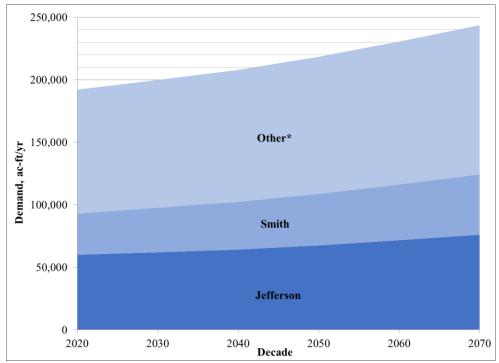

## 2.2 Population Growth Projections

The population in the ETRWPA is projected to increase from 1,151,556 in 2020 to 1,553,652 in 2070. The major centers of population – Angelina, Jefferson, and Smith counties – comprise nearly 50% of the population throughout the entire planning period. The projection of population growth from 2020 to 2070 by county is presented on Figure 2.1. The expected annual change in population for each county, using average annual growth during the planning period, is presented on Figure 2.2. The largest change in percentage growth is expected in Cherokee, Nacogdoches, Rusk, and Smith counties. The distribution of population by county and individual entity is provided in Table 2.1. A municipal WUG is defined as a privately-owned utility, state or federal water system, or retail public utility that provides more than 100 acre-feet per year; municipal water use not meeting this criterion is aggregated into county-other by county. The WUGs identified in Table 2.1 meet these definitions; however, where a lesser population is shown, the WUG is split between counties within the region or split between regions within the State.