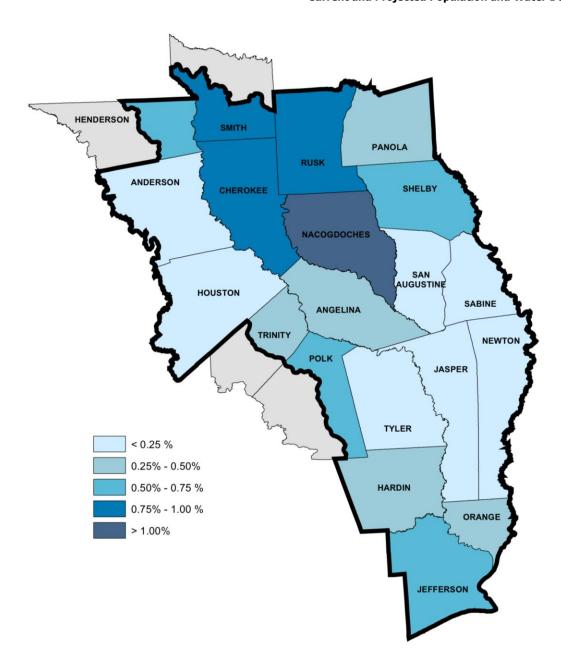

## 2.2 Population Growth Projections

The population in the ETRWPA is projected to increase from 1,151,556 in 2020 to 1,553,652 in 2070. The major centers of population – Angelina, Jefferson, and Smith counties – comprise nearly 50% of the population throughout the entire planning period. The projection of population growth from 2020 to 2070 by county is presented on Figure 2.1. The expected annual change in population for each county, using average annual growth during the planning period, is presented on Figure 2.2. The largest change in percentage growth is expected in Cherokee, Nacogdoches, Rusk, and Smith counties. The distribution of population by county and individual entity is provided in Table 2.1. A municipal WUG is defined as a privately-owned utility, state or federal water system, or retail public utility that provides more than 100 acre-feet per year; municipal water use not meeting this criterion is aggregated into county-other by county. The WUGs identified in Table 2.1 meet these definitions; however, where a lesser population is shown, the WUG is split between counties within the region or split between regions within the State.

Figure 2.1 Population Projections for the East Texas Regional Water Planning Area by County (2020-2070)

**Figure 2.2 Population Annual Growth Rate** 

Table 2.1 Population Projections for the East Texas Regional Water Planning Area by County