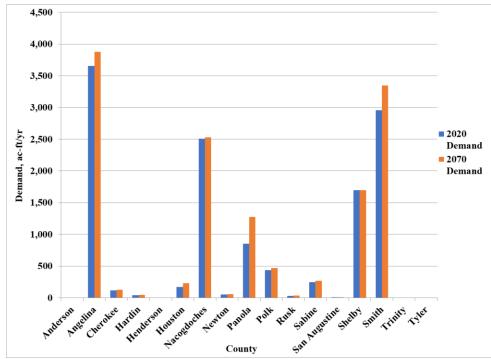

## 2.2 Population Growth Projections

The population in the ETRWPA is projected to increase from 1,151,556 in 2020 to 1,553,652 in 2070. The major centers of population – Angelina, Jefferson, and Smith counties – comprise nearly 50% of the population throughout the entire planning period. The projection of population growth from 2020 to 2070 by county is presented on Figure 2.1. The expected annual change in population for each county, using average annual growth during the planning period, is presented on Figure 2.2. The largest change in percentage growth is expected in Cherokee, Nacogdoches, Rusk, and Smith counties. The distribution of population by county and individual entity is provided in Table 2.1. A municipal WUG is defined as a privately-owned utility, state or federal water system, or retail public utility that provides more than 100 acre-feet per year; municipal water use not meeting this criterion is aggregated into county-other by county. The WUGs identified in Table 2.1 meet these definitions; however, where a lesser population is shown, the WUG is split between counties within the region or split between regions within the State.