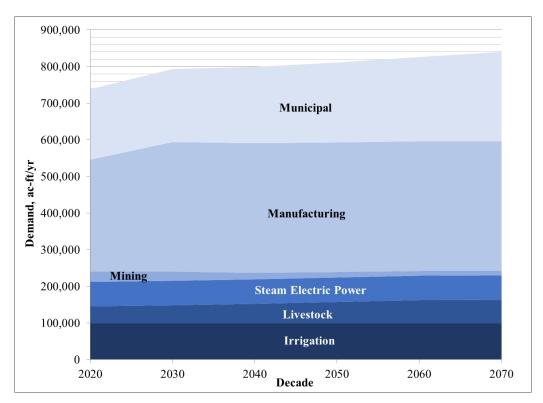

## 2.2 Population Growth Projections

The population in the ETRWPA is projected to increase from 1,151,556 in 2020 to 1,553,652 in 2070. The major centers of population – Angelina, Jefferson, and Smith counties – comprise nearly 50% of the population throughout the entire planning period. The projection of population growth from 2020 to 2070 by county is presented on Figure 2.1. The expected annual change in population for each county, using average annual growth during the planning period, is presented on Figure 2.2. The largest change in percentage growth is expected in Cherokee, Nacogdoches, Rusk, and Smith counties. The distribution of population by county and individual entity is provided in Table 2.1. A municipal WUG is defined as a privately-owned utility, state or federal water system, or retail public utility that provides more than 100 acre-feet per year; municipal water use not meeting this criterion is aggregated into county-other by county. The WUGs identified in Table 2.1 meet these definitions; however, where a lesser population is shown, the WUG is split between counties within the region or split between regions within the State.