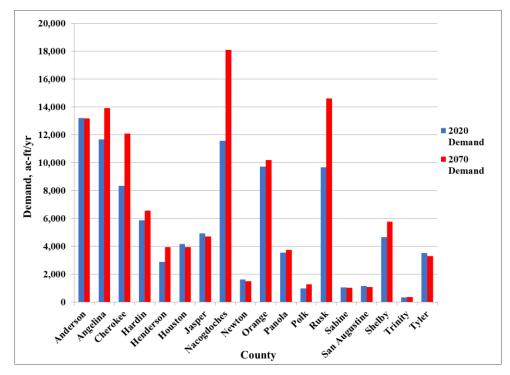

## 2.2 Population Growth Projections

The population in the ETRWPA is projected to increase from 1,151,556 in 2020 to 1,553,652 in 2070. The major centers of population – Angelina, Jefferson, and Smith counties – comprise nearly 50% of the population throughout the entire planning period. The projection of population growth from 2020 to 2070 by county is presented on Figure 2.1. The expected annual change in population for each county, using average annual growth during the planning period, is presented on Figure 2.2. The largest change in percentage growth is expected in Cherokee, Nacogdoches, Rusk, and Smith counties. The distribution of population by county and individual entity is provided in Table 2.1. A municipal WUG is defined as a privately-owned utility, state or federal water system, or retail public utility that provides more than 100 acre-feet per year; municipal water use not meeting this criterion is aggregated into county-other by county. The WUGs identified in Table 2.1 meet these definitions; however, where a lesser population is shown, the WUG is split between counties within the region or split between regions within the State.