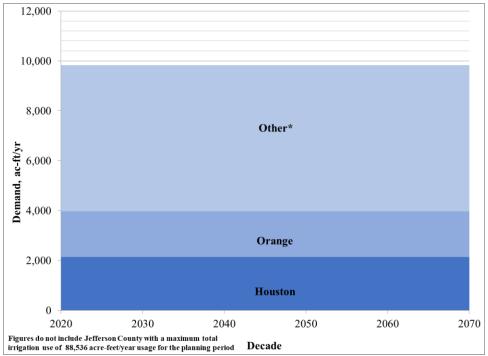

| 0.3%  | 0.3%                |
| Newton        | 0.0%                      | 0.1%  | 0.1%                |
| Orange        | 0.0%                      | 1.9%  | 1.9%                |
| Panola        | 0.0%                      | 0.6%  | 0.6%                |
| Polk          | 0.0%                      | 0.2%  | 0.2%                |
| Rusk          | 0.0%                      | 0.3%  | 0.3%                |
| San Augustine | 0.0%                      | <0.1% | <0.1%               |
| Shelby        | 0.0%                      | <0.1% | <0.1%               |
| Smith         | 0.0%                      | 0.5%  | 0.5%                |
| Trinity       | 0.0%                      | 0.3%  | 0.3%                |
| Tyler         | 0.0%                      | 0.4%  | 0.4%                |





\*For a breakdown of Other Irrigation Demand Projections by County see Figure 2.11.

Figure 2.10 Irrigation Demand Projections in the East Texas Regional Water Planning Area Greater than 1,000 ac-ft/yr by County

1,000 900 800 700 600 Demand, ac-ft/yr 2020 500 Demand **2070** Demand 400 300 200 100 Son Augustine Henderson Cherokee Shelly Angelina Hardin Jasper Rusk Figures do not include Jefferson County with a maximum total irrigation use of 88,536 acre-feet/year usage for the planning periodz County

SOURCE: TEXAS WATER DEVELOPMENT BOARD

Figure 2.11 Irrigation Demand Projections in the East Texas Regional Water Planning Area Less than 1,000 ac-ft/yr by County





**Figure 2.12 Irrigation Demand Annual Growth Rate** 

#### 2.3.4 Steam Electric Power Demands

There are nine counties wi