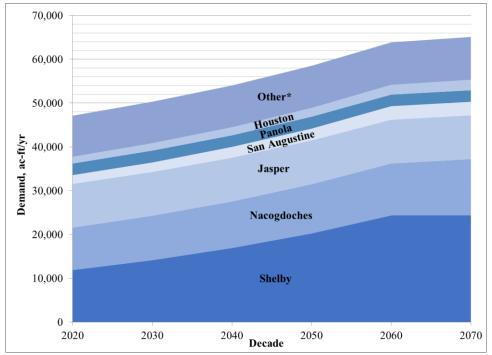

| 11,920      | 11,858 | 14,128 | 16,891 | 20,263 | 24,373 | 24,373 |
| Smitha                 | 490         | 580    | 580    | 580    | 580    | 580    | 580    |
| Trinity <sup>a</sup>   | 157         | 202    | 202    | 202    | 202    | 202    | 202    |
| Tyler                  | 232         | 249    | 249    | 249    | 249    | 249    | 249    |
| Total for ETRWPA       | 36,494      | 47,157 | 50,284 | 54,029 | 58,524 | 63,890 | 65,103 |

<sup>\*</sup>Source: TWDB Water Use Survey: Historical Summary Estimates by County



<sup>&</sup>lt;sup>a</sup> These counties are split between more than one Texas Water Development Board regional water planning area. The demands shown represent the portion that fall within the East Texas Regional Water Planning Area (ETRWPA).



\*For a breakdown of Other Livestock Demand Projections by County see Figure 2.16.

Figure 2.15 Livestock Demand Projections in the East Texas Regional Water Planning Area Greater than 2,000 ac-ft/yr by County

SOURCE: TEXAS WATER DEVELOPMENT BOARD
2,000



Figure 2.16 Livestock Demand Projections in the East Texas Regional Water Planning Area Less than by 2,000 ac-ft/yr by County



Table 2.13 Livestock Demand Projection Percentages in the East Texas Regional Water Planning Area by County

|               | Percent<br>Change         | Percent of Total ETRWPA Demand |       |
|---------------|---------------------------|--------------------------------|-------|
| County        | in Demand<br>2020 to 2070 | 2020                           | 2070  |
| Anderson      | 0.0%