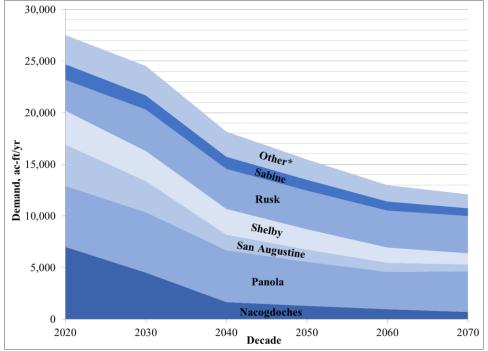

## 2.2 Population Growth Projections

The population in the ETRWPA is projected to increase from 1,151,556 in 2020 to 1,553,652 in 2070. The major centers of population – Angelina, Jefferson, and Smith counties – comprise nearly 50% of the population throughout the entire planning period. The projection of population growth from 2020 to 2070 by county is presented on Figure 2.1. The expected annual change in population for each county, using average annual growth during the planning period, is presented on Figure 2.2. The largest change in percentage growth is expected in Cherokee, Nacogdoches, Rusk, and Smith counties. The distribution of population by county and individual entity is provided in Table 2.1. A municipal WUG is defined as a privately-owned utility, state or federal water system, or retail public utility that provides more than 100 acre-feet per year; municipal water use not meeting this criterion is aggregated into county-other by county. The WUGs identified in Table 2.1 meet these definitions; however, where a lesser population is shown, the WUG is split between counties within the region or split between regions within the State.

Figure 2.1 Population Projections for the East Texas Regional Water Planning Area by County (2020-2070)

**Figure 2.2 Population Annual Growth Rate** 

Table 2.1 Population Projections for the East Texas Regional Water Planning Area by County