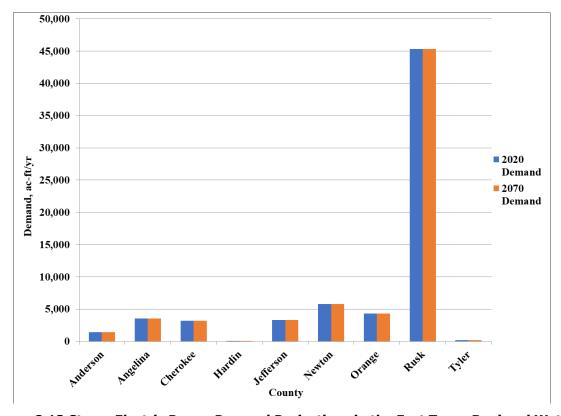

ETRWPA<br>nand |
|-----------|--------------------------|-------|---------------------|
| County    | 2020 to 2070             | 2020  | 2070                |
| Anderson  | 0.0%                     | 2.1%  | 2.1%                |
| Angelina  | 0.0%                     | 5.3%  | 5.3%                |
| Cherokee  | 0.0%                     | 4.8%  | 4.8%                |
| Hardin    | 0.0%                     | <0.1% | <0.1%               |
| Jefferson | 0.0%                     | 4.9%  | 4.9%                |
| Newton    | 0.0%                     | 8.6%  | 8.6%                |
| Orange    | 0.0%                     | 6.4%  | 6.4%                |
| Rusk      | 0.0%                     | 67.6% | 67.6%               |
| Tyler     | 0.0%                     | 0.3%  | 0.3%                |



Figure 2.13 Steam Electric Power Demand Projections in the East Texas Regional Water Planning Area by County

SOURCE: TEXAS WATER DEVELOPMENT BOARD, WATER USE SURVEY





**Figure 2.14 Steam Electric Power Demands Annual Growth Rate** 



#### 2.3.5 Livestock Demands

All twenty counties in the ETRWPA include projected demands for livestock with 67% of that demand in Jasper, Nacogdoches, and Shelby counties in 2020 increasing to 73% of the region's demands in 2070. The total livestock water usage is expected to increase over the planning period from 47,157 ac-ft per year to 65,103 ac-ft per year. Compared to the projections in the last round of planning for the same planning period, this represents almost a 100% increase. The projected usage by county during the planning period is presen