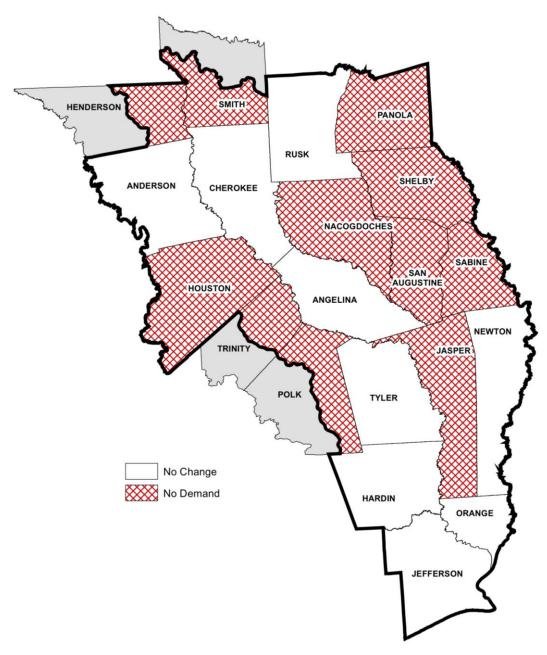

| 0.0%                     | 2.1%  | 2.1%                |
| Angelina  | 0.0%                     | 5.3%  | 5.3%                |
| Cherokee  | 0.0%                     | 4.8%  | 4.8%                |
| Hardin    | 0.0%                     | <0.1% | <0.1%               |
| Jefferson | 0.0%                     | 4.9%  | 4.9%                |
| Newton    | 0.0%                     | 8.6%  | 8.6%                |
| Orange    | 0.0%                     | 6.4%  | 6.4%                |
| Rusk      | 0.0%                     | 67.6% | 67.6%               |
| Tyler     | 0.0%                     | 0.3%  | 0.3%                |



Figure 2.13 Steam Electric Power Demand Projections in the East Texas Regional Water Planning Area by County

SOURCE: TEXAS WATER DEVELOPMENT BOARD, WATER USE SURVEY





**Figure 2.14 Steam Electric Power Demands Annual Growth Rate** 



#### 2.3.5 Livestock Demands

All twenty counties in the ETRWPA include projected demands for livestock with 67% of that demand in Jasper, Nacogdoches, and Shelby counties in 2020 increasing to 73% of the region's demands in 2070. The total livestock water usage is expected to increase over the planning period from 47,157 ac-ft per year to 65,103 ac-ft per year. Compared to the projections in the last round of planning for the same planning period, this represents almost a 100% increase. The projected usage by county during the planning period is presented in Table 2.12. The largest percentage change in total demand is expected to occur in Sabine County at 181%. Additional percent changes can be seen in Table 2.13. Count