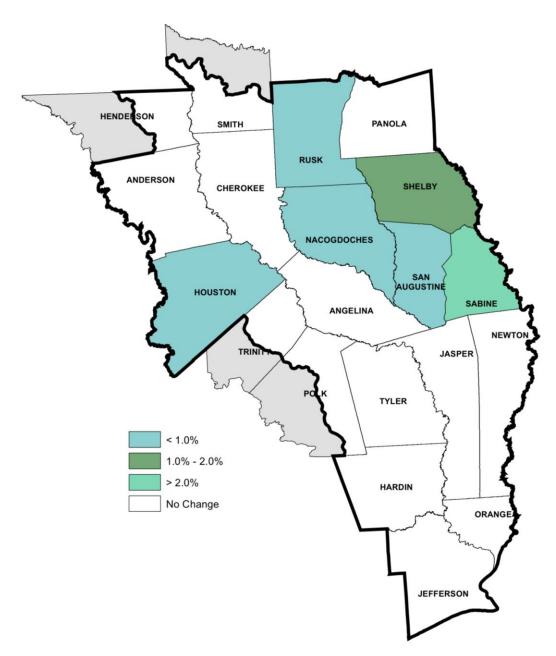

## 2.2 Population Growth Projections

The population in the ETRWPA is projected to increase from 1,151,556 in 2020 to 1,553,652 in 2070. The major centers of population – Angelina, Jefferson, and Smith counties – comprise nearly 50% of the population throughout the entire planning period. The projection of population growth from 2020 to 2070 by county is presented on Figure 2.1. The expected annual change in population for each county, using average annual growth during the planning period, is presented on Figure 2.2. The largest change in percentage growth is expected in Cherokee, Nacogdoches, Rusk, and Smith counties. The distribution of population by county and individual entity is provided in Table 2.1. A municipal WUG is defined as a privately-owned utility, state or federal water system, or retail public utility that provides more than 100 acre-feet per year; municipal water use not meeting this criterion is aggregated into county-other by county. The WUGs identified in Table 2.1 meet these definitions; however, where a lesser population is shown, the WUG is split between counties within the region or split between regions within the State.

Figure 2.1 Population Projections for the East Texas Regional Water Planning Area by County (2020-2070)

**Figure 2.2 Population Annual Growth Rate** 

Table 2.1 Population Projections for the East Texas Regional Water Planning Area by County