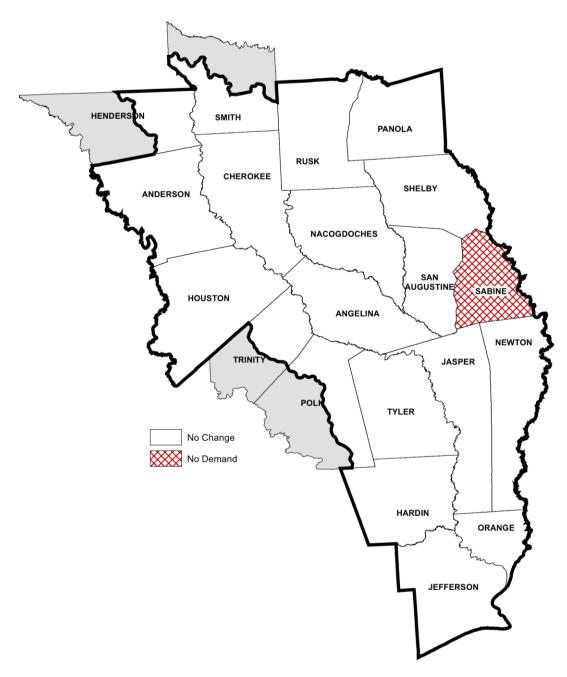

The following changes were made to the TWDB's initial demand projections and are included in the 2021 Plan:

- Increased population and demand projections for Lumberton MUD.
- Decreased population and demand projections for Hardin County-Other.
- Increased population and demand projections for the City of Woodville.
- Decreased population projections for Tyler County-Other.
- Increased manufacturing demand in Jefferson County.

- Increased steam electric power demand in Tyler County.
- Increased livestock demand in Jasper County.

Correspondence related to these changes is provided in Appendix 2-A. A summary of historical population, net water use estimates, and historical gpcd estimates by county are presented in Appendix 2-B. A summary of population projections and water demands by county and basin are presented as TWDB DB22 reports in Appendix ES-A, Report 01.