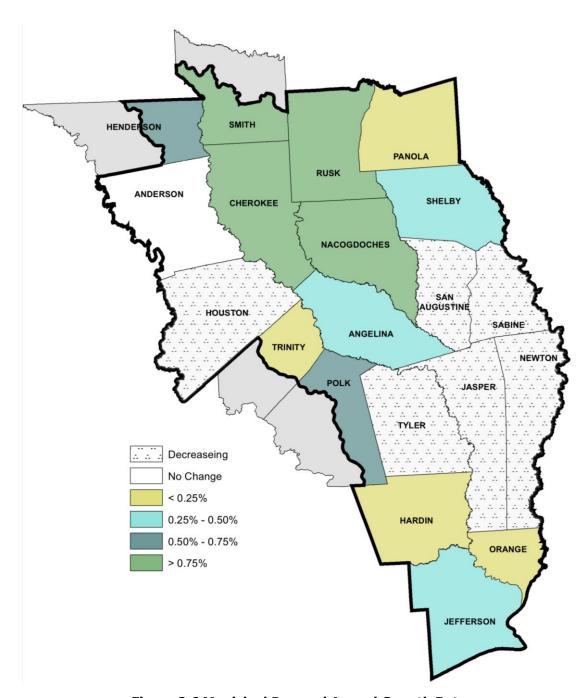

## 2.2 Population Growth Projections

The population in the ETRWPA is projected to increase from 1,151,556 in 2020 to 1,553,652 in 2070. The major centers of population – Angelina, Jefferson, and Smith counties – comprise nearly 50% of the population throughout the entire planning period. The projection of population growth from 2020 to 2070 by county is presented on Figure 2.1. The expected annual change in population for each county, using average annual growth during the planning period, is presented on Figure 2.2. The largest change in percentage growth is expected in Cherokee, Nacogdoches, Rusk, and Smith counties. The distribution of population by county and individual entity is provided in Table 2.1. A municipal WUG is defined as a privately-owned utility, state or federal water system, or retail public utility that provides more than 100 acre-feet per year; municipal water use not meeting this criterion is aggregated into county-other by county. The WUGs identified in Table 2.1 meet these definitions; however, where a lesser population is shown, the WUG is split between counties within the region or split between regions within the State.

Figure 2.1 Population Projections for the East Texas Regional Water Planning Area by County (2020-2070)

**Figure 2.2 Population Annual Growth Rate** 

Table 2.1 Population Projections for the East Texas Regional Water Planning Area by County