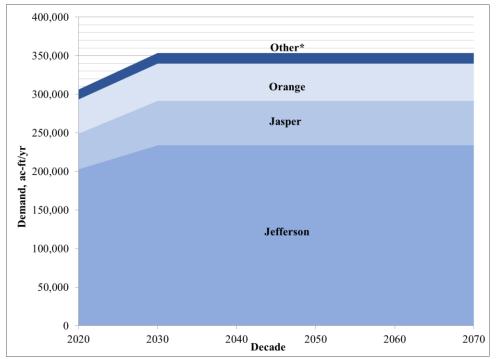

## 2.2 Population Growth Projections

The population in the ETRWPA is projected to increase from 1,151,556 in 2020 to 1,553,652 in 2070. The major centers of population – Angelina, Jefferson, and Smith counties – comprise nearly 50% of the population throughout the entire planning period. The projection of population growth from 2020 to 2070 by county is presented on Figure 2.1. The expected annual change in population for each county, using average annual growth during the planning period, is presented on Figure 2.2. The largest change in percentage growth is expected in Cherokee, Nacogdoches, Rusk, and Smith counties. The distribution of population by county and individual entity is provided in Table 2.1. A municipal WUG is defined as a privately-owned utility, state or federal water system, or retail public utility that provides more than 100 acre-feet per year; municipal water use not meeting this criterion is aggregated into county-other by county. The WUGs identified in Table 2.1 meet these definitions; however, where a lesser population is shown, the WUG is split between counties within the region or split between regions within the State.