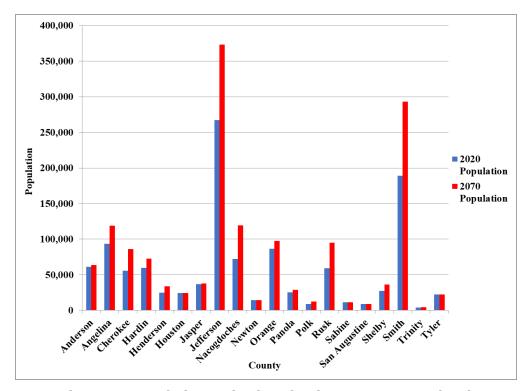

## 2.2 Population Growth Projections

The population in the ETRWPA is projected to increase from 1,151,556 in 2020 to 1,553,652 in 2070. The major centers of population – Angelina, Jefferson, and Smith counties – comprise nearly 50% of the population throughout the entire planning period. The projection of population growth from 2020 to 2070 by county is presented on Figure 2.1. The expected annual change in population for each county, using average annual growth during the planning period, is presented on Figure 2.2. The largest change in percentage growth is expected in Cherokee, Nacogdoches, Rusk, and Smith counties. The distribution of population by county and individual entity is provided in Table 2.1. A municipal WUG is defined as a privately-owned utility, state or federal water system, or retail public utility that provides more than 100 acre-feet per year; municipal water use not meeting this criterion is aggregated into county-other by county. The WUGs identified in Table 2.1 meet these definitions; however, where a lesser population is shown, the WUG is split between counties within the region or split between regions within the State.

Figure 2.1 Population Projections for the East Texas Regional Water Planning Area by County (2020-2070)

**Figure 2.2 Population Annual Growth Rate** 

Table 2.1 Population Projections for the East Texas Regional Water Planning Area by County