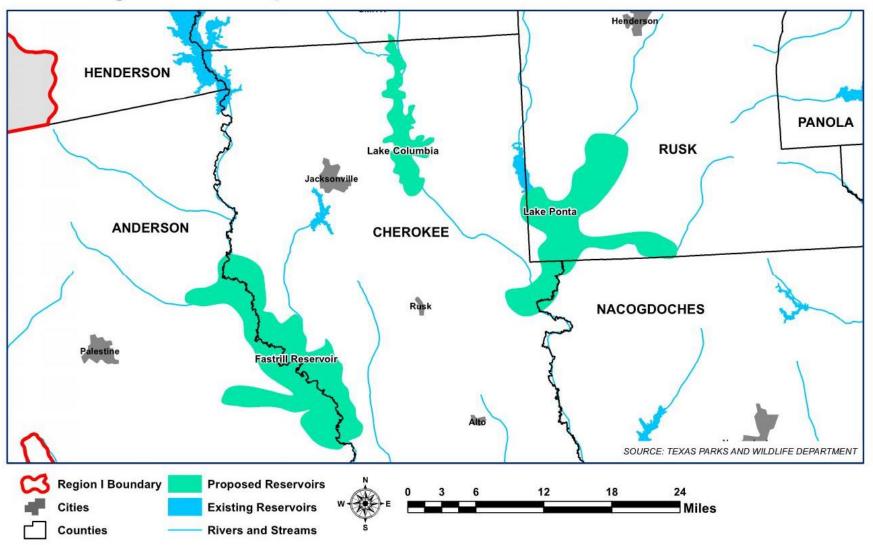

This page intentionally left blank

Figure 8-A.1: Proposed Reservoir Site Locations Northeast Area

Figure 8-A.2: Proposed Reservoir Site Locations Northwest Area