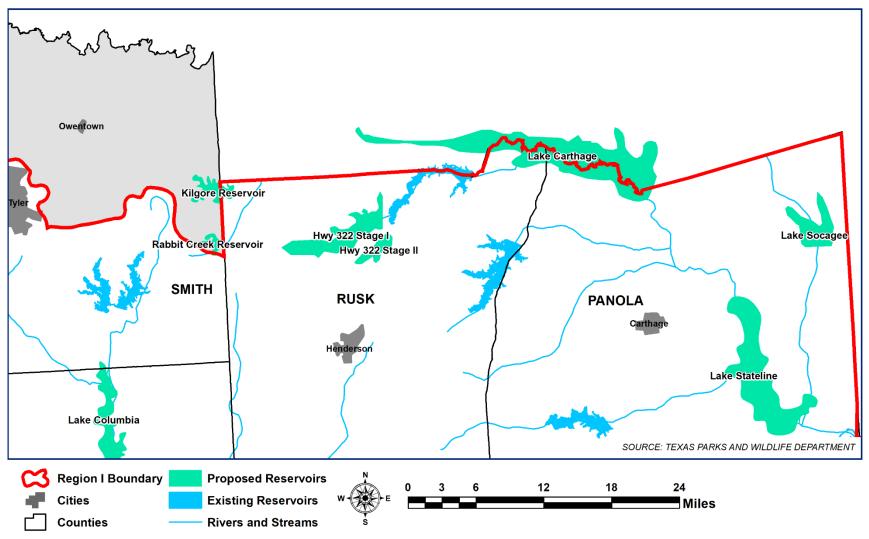

This page intentionally left blank

Figure 8-A.1: Proposed Reservoir Site Locations Northeast Area

Figure 8-A.2: Proposed Reservoir Site Locations Northwest Area