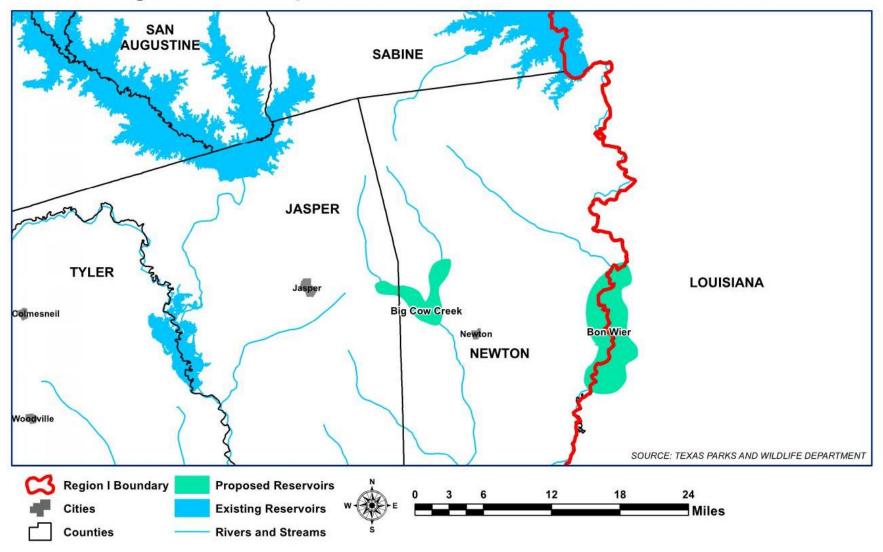

## Figure 8-A.3: Proposed Reservoir Site Locations Rockland Reservoir

East Texas Regional Water Planning Area • 2021 <u>Regional Water Initially Prepared</u>-Plan Appendix 8-A-5

Figure 8-A.4: Proposed Reservoir Site Locations Eastern Area