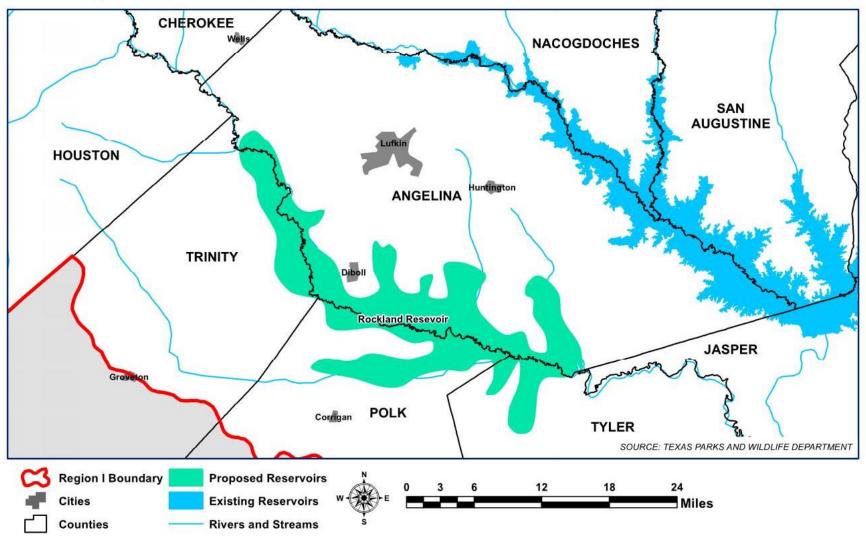

## Figure 8-A.3: Proposed Reservoir Site Locations Rockland Reservoir

East Texas Regional Water Planning Area • 2021 <u>Regional Water Initially Prepared</u>-Plan Appendix 8-A-5

Figure 8-A.4: Proposed Reservoir Site Locations Eastern Area